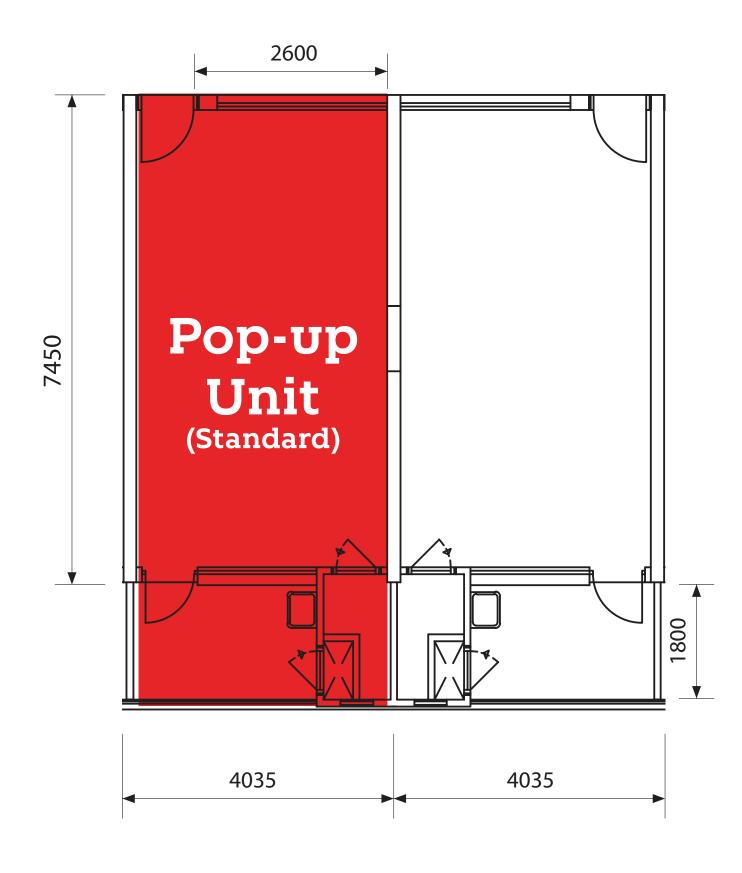

### Details of a Standard Pop-up Studio Unit

### Pop-up Unit (Standard)

#### Pop-up Unit

Standard: Approx. Net Area Size: 40 sqm Approx. Net Area Dimension

Approx. Net Area 4m X 10m

Headroom: 3m

Floor loading = 3kPa (balcony = 0.5kPa)

For any enquiries about PMQ's Pop-up Studio Units, please email to tenants@pmq.org.hk